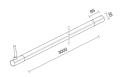

# 35 Linear master element 3000mm RGBW 2700K

Design: Ivela Design Team



















General specifications

**Product Code** 

Linear lights Product type Suspended linear system Mounting type

Mounting location Ceiling Indoor/Outdoor light Indoor

Description The Master element of 35 Linear is made of an aluminium linear element with opal

polycarbonate diffusers.

It is supplied with two straight joints for electrical continuity. One switch: 360°. Maximum load capacity: 200W. Transformers should be ordered separately.

Offices, Museums, Art-galleries, Restaurants, Hospitality, Showrooms, Retail

Lighting specifications

Lamp description

Applications



6966

15

Color

LED 6966lm 90W RGBW 2700

Nominal lumens on thermal regime (Im) LOR

56 Delivered lumen (lm) 3891 Watt source (W) 90 CRI CRI 90 LED Lamp type

Diffuser Opal polycarbonate

Unified Glare Ra