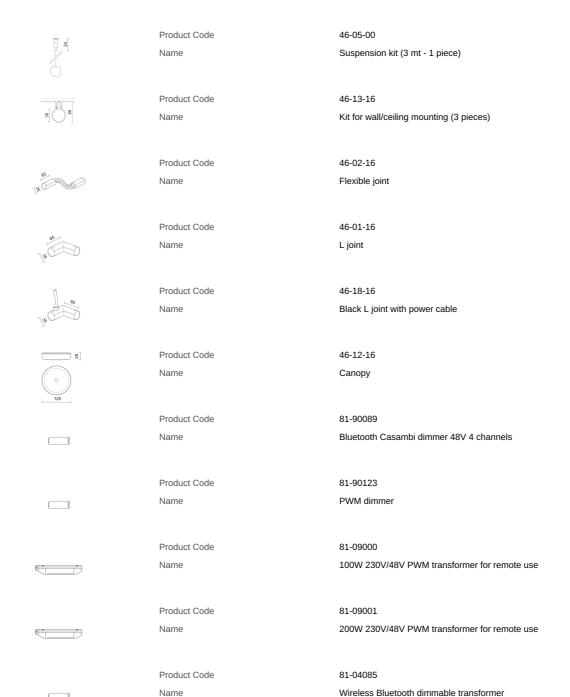

ld be ordered separately.

Offices, Museums, Art-galleries, Restaurants, Hospitality, Showrooms, Retail

Lighting specifications

Lamp description

Applications



6966

15

Color

LED 6966lm 90W RGBW 2700

Nominal lumens on thermal regime (Im) LOR

56 Delivered lumen (lm) 3891 Watt source (W) 90 CRI CRI 90 LED Lamp type

Diffuser Opal polycarbonate

Unified Glare Rating (U.G.R. <)

## Physical specifications

Body Aluminium

### **Electrical specifications**

48VDC electronic transformer

Not included

48VDC electronic transformer mounting Separate Dimmable PWM 48 Voltage (V)

#### **Optical specifications**

Light distribution Emission

360° 360°

46-11

#### Weight and dimension

3000 Length (mm) Diameter (mm) 35

#### Accessories

Product Code

Name Smoked diffuser (500mm length)