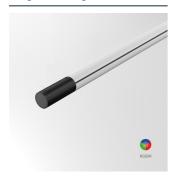

# 35 Linear master element 3000mm RGBW 2700K

Design: Ivela Design Team

General specifications

**Product Code** 

Linear lights Product type Suspended linear system Mounting type

Mounting location Ceiling Indoor/Outdoor light Indoor

Description The Master element of 35 Linear is made of an aluminium linear element with opal

polycarbonate diffusers.

It is supplied with two straight joints for electrical continuity. One switch: 360°. Maximum load capacity: 200W. Transformers should be ordered separately.

#### Weight and dimension

3000 Length (mm) Diameter (mm) 35