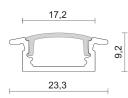

## Design:

| Product Code            | Color                                                                                                                                                                       |
|-------------------------|-----------------------------------------------------------------------------------------------------------------------------------------------------------------------------|
| K7392-R04-4262          | Anodized, opal cover                                                                                                                                                        |
| General specifications  |                                                                                                                                                                             |
| Product type            | Profile                                                                                                                                                                     |
| Mounting type           | Wall / ceiling / floor - recessed                                                                                                                                           |
| Mounting location       | Wall/Ceiling                                                                                                                                                                |
| Indoor/Outdoor light    | Indoor                                                                                                                                                                      |
| Description             | Profiles made of extruded aluminium alloy, anodized or white painted, ideal for LED strip mounting. 4 fixing clips and 4 closing caps (2+2), are included with the profile. |
| Applications            | Shops , Showrooms , Hospitality , Private homes                                                                                                                             |
| Physical specifications |                                                                                                                                                                             |
| Minimum order quantity  | 20                                                                                                                                                                          |
| Body                    | Extruded aluminium alloy                                                                                                                                                    |
| Weight and dimension    |                                                                                                                                                                             |
| Length (mm)             | 2000                                                                                                                                                                        |
| Height (mm)             | 9.2                                                                                                                                                                         |
| Width (mm)              | 23.3                                                                                                                                                                        |
| Accessories             |                                                                                                                                                                             |
| Product Code            | 84-90390-51                                                                                                                                                                 |
| Name                    | Spare part kit with 4 fixing clips and 4 gray closing caps (2+2)                                                                                                            |
| Finishing               | Gray                                                                                                                                                                        |