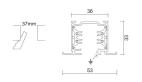

## Design: Studio Tecnico Ivela

IP 20

| Product Code              | Color                                                                                                                                                                                    |
|---------------------------|------------------------------------------------------------------------------------------------------------------------------------------------------------------------------------------|
| 7512-20-30                | Black                                                                                                                                                                                    |
| 7512-20-31                | White                                                                                                                                                                                    |
| General specifications    |                                                                                                                                                                                          |
| Product type              | Tracks                                                                                                                                                                                   |
| Mounting type             | Ceiling - recessed                                                                                                                                                                       |
| Mounting location         | Ceiling                                                                                                                                                                                  |
| Description               | LKM recessed is a track with 3 separate circuits. It is made of extruded aluminium alloy. The copper wires are located inside extruded profiles in PVC, with high insulating properties. |
| Physical specifications   |                                                                                                                                                                                          |
| Body                      | Extruded aluminium                                                                                                                                                                       |
| Electrical specifications |                                                                                                                                                                                          |
| Voltage (V)               | 230/440                                                                                                                                                                                  |
| Weight and dimension      |                                                                                                                                                                                          |
| Length (mm)               | 2000                                                                                                                                                                                     |
| Height (mm)               | 33                                                                                                                                                                                       |
| Width (mm)                | 53                                                                                                                                                                                       |