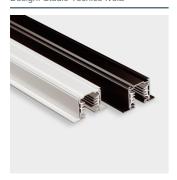

## Design: Studio Tecnico Ivela

IP 20

| Product Code              | Color                                                                                                                                                                                    |
|---------------------------|------------------------------------------------------------------------------------------------------------------------------------------------------------------------------------------|
| 7512-20-30                | Black                                                                                                                                                                                    |
| 7512-20-31                | White                                                                                                                                                                                    |
| General specifications    |                                                                                                                                                                                          |
| Product type              | Tracks                                                                                                                                                                                   |
| Mounting type             | Ceiling - recessed                                                                                                                                                                       |
| Mounting location         | Ceiling                                                                                                                                                                                  |
| Description               | LKM recessed is a track with 3 separate circuits. It is made of extruded aluminium alloy. The copper wires are located inside extruded profiles in PVC, with high insulating properties. |
| Physical specifications   |                                                                                                                                                                                          |
| Body                      | Extruded aluminium                                                                                                                                                                       |
| Electrical specifications |                                                                                                                                                                                          |
| Voltage (V)               | 230/440                                                                                                                                                                                  |
| Weight and dimension      |                                                                                                                                                                                          |
| Length (mm)               | 2000                                                                                                                                                                                     |
| Height (mm)               | 33                                                                                                                                                                                       |
| Width (mm)                | 53                                                                                                                                                                                       |