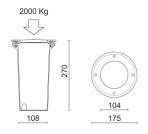

# Weight and dimension

| Diameter (mm)        | 175 |
|----------------------|-----|
| Recessed depth (mm)  | 270 |
| Temperature max (°C) | 60  |
| Weight (Kg)          | 1.2 |

# Physical specifications

Photobiological risk group

Lamp type

| Body                 | Inner and recessed housing in high resistant technopolymer |
|----------------------|------------------------------------------------------------|
| Mechanical load (kg) | 2000                                                       |