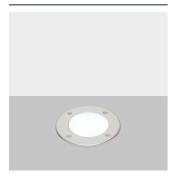

# Walker LED 6,5W 3000K

Design: Studio Tecnico Ivela

IP 67 IK 10

| Product Code                          | Color                                                                                                                                                                                                                                                                                                                                                                                              |
|---------------------------------------|----------------------------------------------------------------------------------------------------------------------------------------------------------------------------------------------------------------------------------------------------------------------------------------------------------------------------------------------------------------------------------------------------|
| 1553181                               | Stainless steel                                                                                                                                                                                                                                                                                                                                                                                    |
|                                       |                                                                                                                                                                                                                                                                                                                                                                                                    |
| General specifications                |                                                                                                                                                                                                                                                                                                                                                                                                    |
| Product type                          | Outdoor recessed                                                                                                                                                                                                                                                                                                                                                                                   |
| Mounting type                         | Ground - recessed                                                                                                                                                                                                                                                                                                                                                                                  |
| Mounting location                     | Ground                                                                                                                                                                                                                                                                                                                                                                                             |
| Indoor/Outdoor light                  | Outdoor                                                                                                                                                                                                                                                                                                                                                                                            |
| Description                           | Recessed uplight fitting, suitable for vehicles flush with the ground with supply voltage LED dimmable on the mains. It is ideal to highlight paths and can be absolutely integrated in the ambient and easy to install. Screen in opal polycarbonate, unbreakable, unalterable. With supply voltage LED dimmable on the mains. Protection rating IP67. Recessed housing included in the fittings. |
| Applications                          | Walkways , Vehicles and pedestrian traffic , Natural features , Green areas                                                                                                                                                                                                                                                                                                                        |
| Lighting specifications               | i Stated L.O.R. and delivered lumens values are related to standard beam angle versions                                                                                                                                                                                                                                                                                                            |
| Lamp description                      | LED 850lm 6,5W 3000K CRI80                                                                                                                                                                                                                                                                                                                                                                         |
| Nominal lumens on thermal regime (lm) | 850                                                                                                                                                                                                                                                                                                                                                                                                |
| Delivered lumen (Im)                  | 367                                                                                                                                                                                                                                                                                                                                                                                                |
| Watt source (W)                       | 6.5                                                                                                                                                                                                                                                                                                                                                                                                |
| Color temperature (K)                 | 3000                                                                                                                                                                                                                                                                                                                                                                                               |
| CRI                                   | CRI 80                                                                                                                                                                                                                                                                                                                                                                                             |